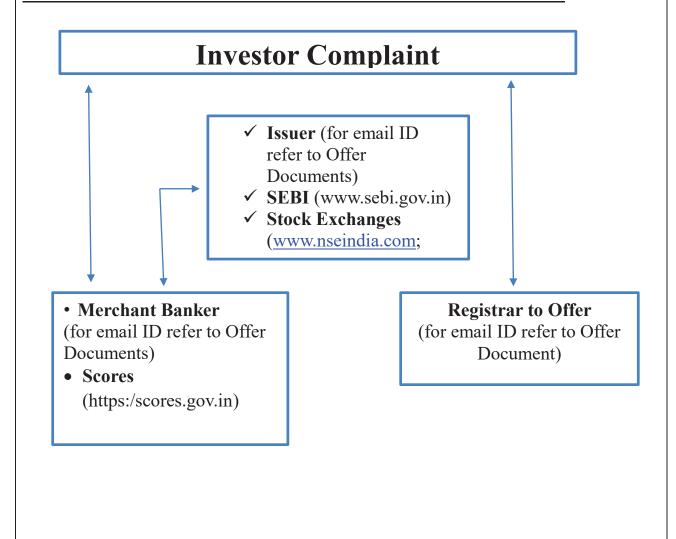

## INVESTOR GRIEVANCE REDRESSAL MECHANISM AND HOW TO ACCESS IT

#### Mode of receipt of shareholder grievance

The following modes of receipt will be considered valid for processing the grievances in the timelines discussed above

- 1. Letter from the shareholder addressed to the manager to the offer at its address mentioned in the offer document, detailing nature of grievance, details of application, details of bank account, date of application etc
- 2. E-mail from the shareholder addressed to the manager to the offer at its e-mail ID mentioned in the offer document, detailing nature of grievance, details of application, details of bank account, date of application etc
- 3. On SEBI Complaints Redress System (SCORES) platform.